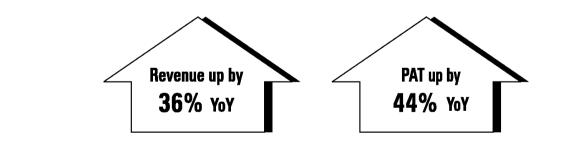

Extract of Unaudited Consolidated Financial Results for the Quarter Ended 30 June, 2023 All amounts in Indian Rupees million

|            |                                                                                                                        |                                          | Consolidated                                |                                          |                                       |  |  |  |  |
|------------|------------------------------------------------------------------------------------------------------------------------|------------------------------------------|---------------------------------------------|------------------------------------------|---------------------------------------|--|--|--|--|
| SI.<br>No. | Particulars                                                                                                            | Quarter ended<br>30-06-2023<br>Unaudited | Quarter ended<br>31-03-2023<br>Refer Note-4 | Quarter ended<br>30-06-2022<br>Unaudited | Year ended<br>31-03-2023<br>(Audited) |  |  |  |  |
|            | Revenue from operations                                                                                                | 11,405                                   | 8,979                                       | 8,846                                    | · · · ·                               |  |  |  |  |
| 2          | Net Profit for the period (before Tax, Exceptional<br>and/or Extraordinary items)                                      | 5,000                                    | 3,244                                       | 3,858                                    | 8,619                                 |  |  |  |  |
| 3          | Net Profit for the period before tax (after Exceptional<br>and/or Extraordinary items)                                 | 5,000                                    | 3,244                                       | 3,858                                    | 8,619                                 |  |  |  |  |
| 4          | Net Profit for the period after tax (after exceptional<br>and/or extraordinary items) and non-controlling<br>interests | 4,203                                    | 2,758                                       | 3,204                                    | 7,153                                 |  |  |  |  |
| 5          | Total Comprehensive Income for the period attributable<br>to owners of the parent                                      | 4,346                                    | 2,756                                       | 3,184                                    | 7,180                                 |  |  |  |  |
| 6          | Paid-up equity share capital of ₹2 each                                                                                | 358                                      | 365                                         | 365                                      | 365                                   |  |  |  |  |
| 7          | Other equity (Revaluation reserve ₹ Nil)                                                                               |                                          |                                             |                                          | 48,373                                |  |  |  |  |
| 8          | Earnings Per Share (in Rupees) per Rs.2/-share<br>(non-annualised)                                                     |                                          |                                             |                                          |                                       |  |  |  |  |
|            | 1.Basic                                                                                                                | 23.26                                    | 15.11                                       | 17.55                                    | 39.18                                 |  |  |  |  |
|            | 2. Diluted                                                                                                             | 23.26                                    | 15.11                                       | 17.55                                    | 39.18                                 |  |  |  |  |

#### Notes: ized Unaudited Standalone Financial Results of the Company is as unde

| All amounts in Indian Rupees millions                                                                                                                                                                                                                                                                                                                                                                                                                                                                                                                                                                      |                                                                                                                                                                                                                            |                                          |                                             |                                          |                                       |  |  |  |  |
|------------------------------------------------------------------------------------------------------------------------------------------------------------------------------------------------------------------------------------------------------------------------------------------------------------------------------------------------------------------------------------------------------------------------------------------------------------------------------------------------------------------------------------------------------------------------------------------------------------|----------------------------------------------------------------------------------------------------------------------------------------------------------------------------------------------------------------------------|------------------------------------------|---------------------------------------------|------------------------------------------|---------------------------------------|--|--|--|--|
|                                                                                                                                                                                                                                                                                                                                                                                                                                                                                                                                                                                                            |                                                                                                                                                                                                                            | Standalone                               |                                             |                                          |                                       |  |  |  |  |
| SI.<br>No.                                                                                                                                                                                                                                                                                                                                                                                                                                                                                                                                                                                                 | Particulars                                                                                                                                                                                                                | Quarter ended<br>30-06-2023<br>Unaudited | Quarter ended<br>31-03-2023<br>Refer Note-4 | Quarter ended<br>30-06-2022<br>Unaudited | Year ended<br>31-03-2023<br>(Audited) |  |  |  |  |
| 1                                                                                                                                                                                                                                                                                                                                                                                                                                                                                                                                                                                                          | Revenue from operations                                                                                                                                                                                                    | 10,483                                   | 7,812                                       | 8,057                                    | 23,510                                |  |  |  |  |
| 2                                                                                                                                                                                                                                                                                                                                                                                                                                                                                                                                                                                                          | Profit before tax                                                                                                                                                                                                          | 4,752                                    | 3,064                                       | 3,730                                    | 7,707                                 |  |  |  |  |
| 3                                                                                                                                                                                                                                                                                                                                                                                                                                                                                                                                                                                                          | Net profit for the period/ year                                                                                                                                                                                            | 4,053                                    | 2,541                                       | 3,080                                    | 6,371                                 |  |  |  |  |
| 4                                                                                                                                                                                                                                                                                                                                                                                                                                                                                                                                                                                                          | Total comprehensive income                                                                                                                                                                                                 | 4,100                                    | 2,494                                       | 2,973                                    | 6,177                                 |  |  |  |  |
| <ol> <li>The above is an extract of the detailed format of financial Results for the quarter ended 30 June,2023 filed with the<br/>Stock Exchanges under Regulation 33 of the SEBI (Listing Obligation and Disclosure Requirements) Regulations, 2015.<br/>The full format of the Quarterly Financial Results is available on the Stock Exchange website: www.nseindia.com and<br/>www.bseindia.com and also on the Company's website www.natcopharma.co.in.</li> <li>The above financial results have been reviewed by the Audit Committee of the board and approved by the Board of Directors</li> </ol> |                                                                                                                                                                                                                            |                                          |                                             |                                          |                                       |  |  |  |  |
|                                                                                                                                                                                                                                                                                                                                                                                                                                                                                                                                                                                                            | their respective meetings held on 09 August 2023.                                                                                                                                                                          | dan oonnininee (                         | of the board and t                          | approved by the b                        | oard or Director                      |  |  |  |  |
| ba<br>up                                                                                                                                                                                                                                                                                                                                                                                                                                                                                                                                                                                                   | ne figures for the quarter ended 31 March 2023 as<br>ilancing figures between audited figures in respect of<br>to the third quarter of the previous financial year. The<br>donly been reviewed and not subjected to audit. | the full previous f                      | inancial year and                           | I the published ye                       | ar to date figure                     |  |  |  |  |
|                                                                                                                                                                                                                                                                                                                                                                                                                                                                                                                                                                                                            | he Board of Directors at their meeting held on 09 Aug                                                                                                                                                                      | just, 2023 have r                        | ecommended ar                               | ı interim dividend                       | of₹7 per equi                         |  |  |  |  |